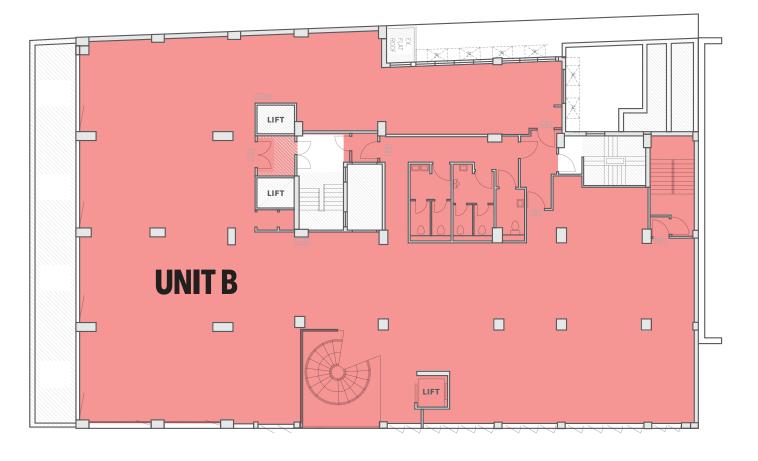

## 1/F UNIT B

## UNIT B 9,364 sqft (gross)

Sitting on the first floor featuring ground to ceiling windows, this unit has high visibility from Queen's Road West towards the front of the space and Yat Fu Lane along the side. Unit B also happens to be the largest unit in the development, with sufficient power and the appropriate facilities for it to become a restaurant or office. With a polished concrete finished floor, it's been designed to give the impression that it is on the ground floor. The use of this unit is highly flexible, making it a great potential gallery space.